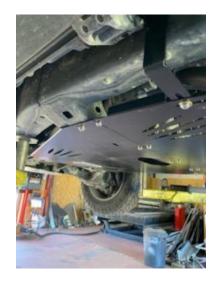

## Step 3

Mount the angle brackets with the other tabs and hardware into the side of the frame. Secure the plate to the bottom of the angle bracket as shown.