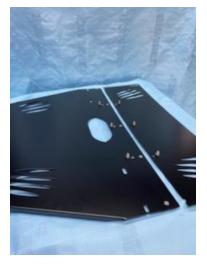

### Step 1

Use the small three-quarter inch tamperproof bolts with lock washer to join the fish plate, the main plate, and the extension plate together.