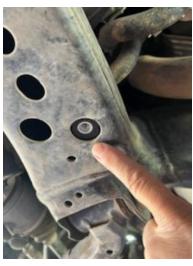

## Step 2

Locate the positions in your frame at the crossmember points and install your tabs as shown with the threaded insert pointing up towards the sky. Insert your longer tamperproof bolts with lock washer, flat washer plate, and then rubber isolator.