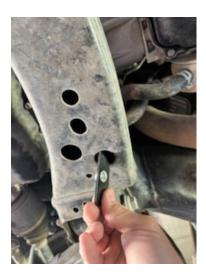

## Step 3

Mount the angle brackets with the other tabs and hardware into the side of the frame. Secure the plate to the bottom of the angle bracket as shown.