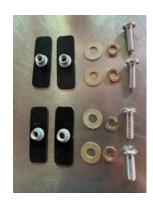

## Step 2

Locate the positions in your frame at the crossmember points and install your tabs as shown with the threaded insert pointing up towards the sky. Insert your longer tamperproof bolts with lock washer, flat washer plate, and then rubber isolator.