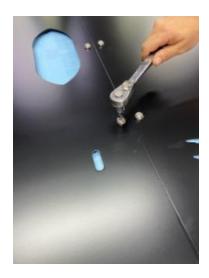

## Step 2

Locate the positions in your frame at the crossmember points and install your tabs as shown with the threaded insert pointing up towards the sky. Insert your longer tamperproof bolts with lock washer, flat washer plate, and then rubber isolator.

## Step 3

Mount the angle brackets with the other tabs and hardware into the side of the frame. Secure the plate to the bottom of the angle bracket as shown.