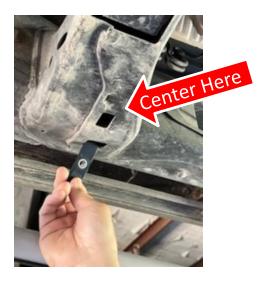

## Step 2

Locate the positions in your frame at the crossmember points and install your tabs as shown with the threaded insert pointing up towards the sky. Insert your longer tamperproof bolts with lock washer, flat washer plate, and then rubber isolator.

## Step 3

Mount the angle brackets with the other tabs and hardware into the side of the frame. Secure the plate to the bottom of the angle bracket as shown.