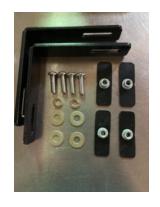

## Step 3

Mount the angle brackets with the other tabs and hardware into the side of the frame. Secure the plate to the bottom of the angle bracket as shown.