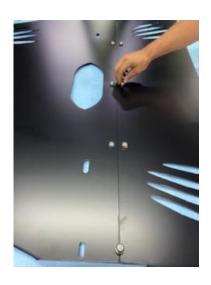

## Step 2

Locate the positions in your frame at the crossmember points and install your tabs as shown with the threaded insert pointing up towards the sky. Insert your longer tamperproof bolts with lock washer, flat washer plate, and then rubber isolator.