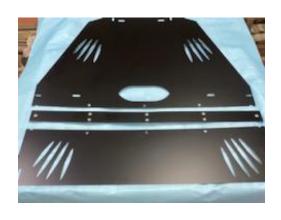

## 2007 to 2021 2-Piece Toyota Tundra 2008 to 2021 2-Piece Toyota Sequoia

## Anti-Theft Plate

Installation Instructions