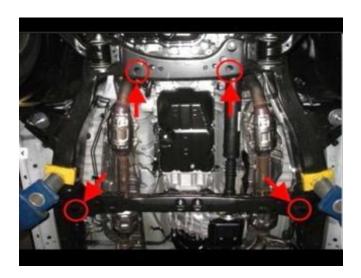

## Step 2

Locate the positions in your frame at the crossmember points and install your tabs as shown with the threaded insert pointing up towards the sky. Insert your longer tamperproof bolts with lock washer, flat washer plate, and then rubber isolator.