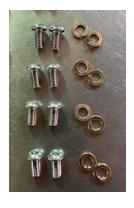

## 2007 to 2021 2-Piece Toyota Tundra 2008 to 2021 2-Piece Toyota Sequoia

## Anti-Theft Plate

Installation Instructions

# SkeerdyCat.com

#### HARDWARE INCLUDED WITH YOUR ANTI-THEFT PLATE









### Step 1

Use the small three-quarter inch tamperproof bolts with lock washer to join the fish plate, the main plate, and the extension plate together.











## Step 2

Locate the positions in your frame at the crossmember points and install your tabs as shown with the threaded insert pointing up towards the sky. Insert your longer tamperproof bolts with lock washer, flat washer plate, and then rubber isolator.









## Step 3

Mount the angle brackets with the other tabs and hardware into the side of the frame. Secure the plate to the bottom of the angle bracket as shown.