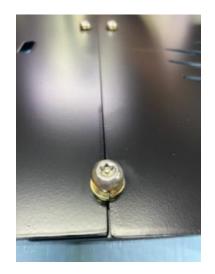

### Step 1

Use the small three-quarter inch tamperproof bolts with lock washer to join the fish plate, the main plate, and the extension plate together.